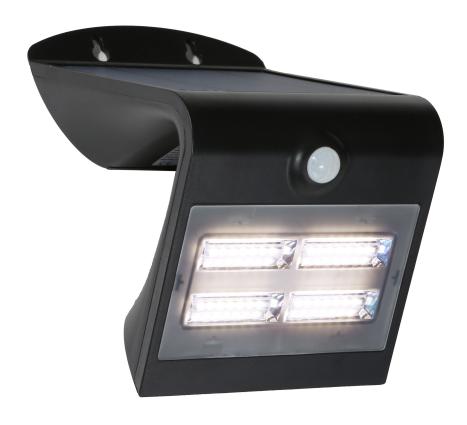

Solar 3.2w

Black Polycarbonate I

| Model No             | Description                 | Light Source | Lumens | Dimensions                 |
|----------------------|-----------------------------|--------------|--------|----------------------------|
| SOL3.2W 3000k, 4000k | LED Solar Panel Flood Light | 3.2w LED SMD | 400Lm  | H: 210mm W: 140mm P: 110mm |

Li-ion Battery: 2000mAh/ 3.7V, 18650 Replaceable Solar Panel: 2.3Wp, Mono-crystalline silicon

PIR Inductive: 120°/≤ 6 meter

**LED'S:** 28 x SMD for front lighting

2 x SMD for back lighting

Light Beam: $90^{\circ}$ Installation Height:≤ 4 meterLifespan:35,000hrs

Warranty: 2 Years (battery 1 Year)

Operating Modes:

Press 1st time for Mode A Press 2nd time for Mode B Press 3rd time for Mode C Press 4th time for off

Mode A:

Automatically turns on at dusk.

Runs for up to 5hrs at 20% of full brightness (≤30lux) after which it automatically turns off.

## Mode B:

Automatically turns on to full brightness (400Lm) when motion is detected in the range  $\leq$  6 metres. Then turns to 3% of brightness in 20 sec of no motion.

Mode C:

Automatically turns on to full brightness (400Lm) when motion is detected in the range  $\leq$  6 metres. Then turns off in 30 sec of no motion.